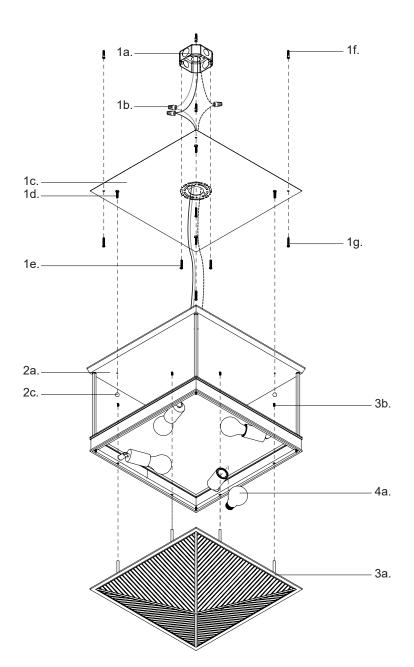

### Step 2

Separate mounting plate (1c) from fixture (2a) by removing decorative nuts (2c).

# Step 3

Align mounting plate screws (1d) to desired orientation, and then attach mounting plate (1c) to electrical junction box (1a) using junction box screws provided (1e) in hardware package.

Secure mounting plate (1c) to mounting surface with anchors (1f) and screws (1g).

# Step 5

Make proper electrical connections (black to hot "L", white to neutral "N", ground to "GND") with wire nuts (1b) provided in hardware package.

# Step 6

Align and insert mounting plate screws (1d) through holes on fixture (2a), secure with decorative nuts (2c)

# Step 7

Install the recommended lamp (4a) (not provided) (referred on the socket label for maximum wattage and type) to fixture socket. Align and insert shade (3a) through holes on fixture (2a), secure with screws (3b).